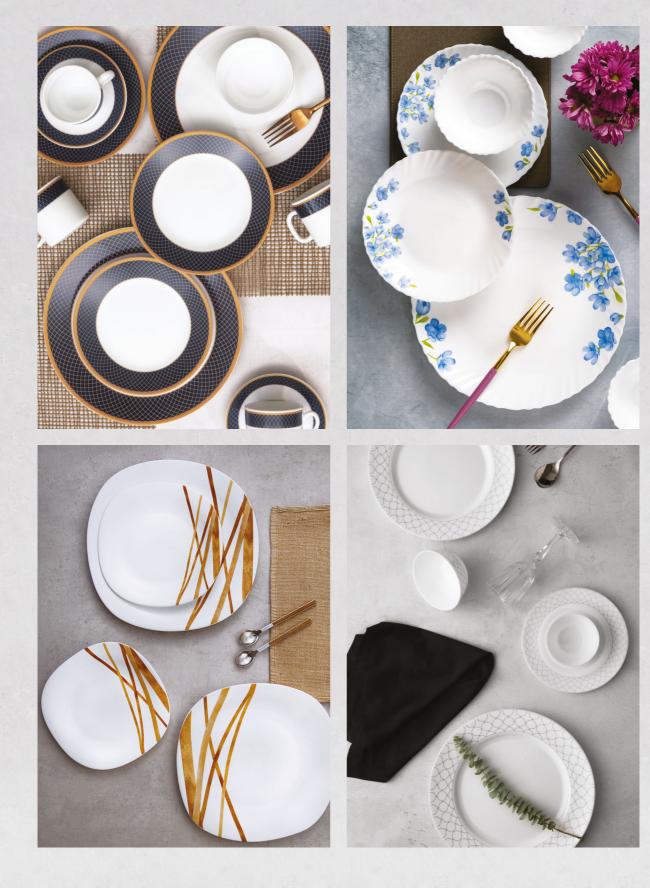

In 1988, La Opala was the first to introduce opal glass technology in India. Since then, it has had a finger on the pulse of the Indian lifestyle market and emerged as the most popular and No. 1 Tableware brand in the country. To offer a wide range of products to our consumers, we have regularly introduced several collections and product variants.

'La Opala' is the flagship brand of the company and caters to entry level dinner sets, plates, bowls, coffee mugs and other products.

The Novo Collection was crafted at our state-ofthe-art, fully automated plant, equipped with European Technology. This new range under La Opala boasts of whiter, lighter & stronger products at affordable prices.