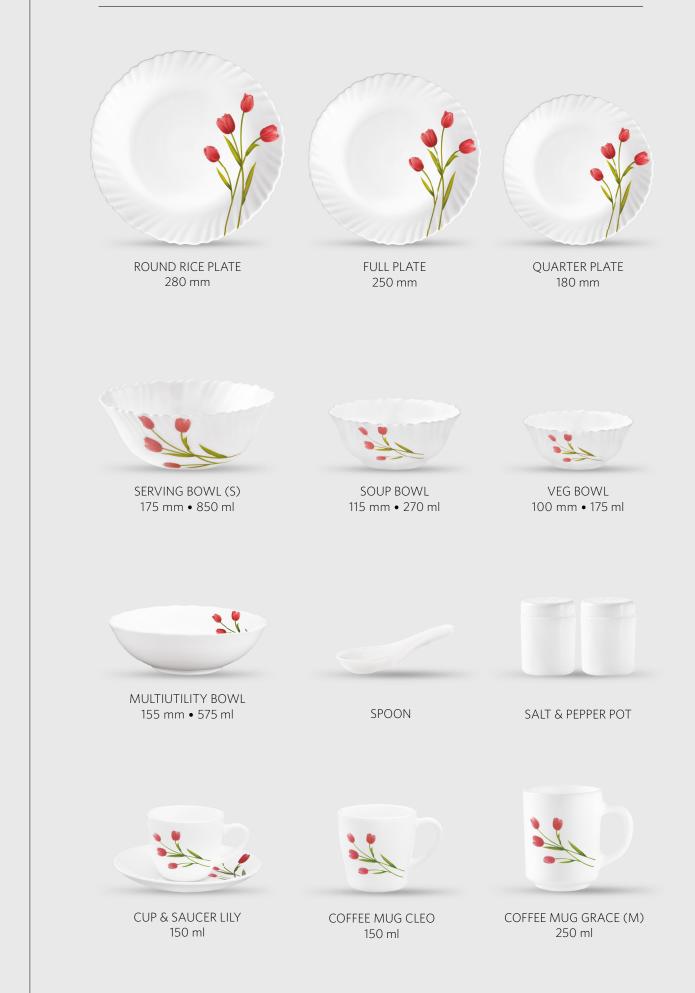

### 

NOVO

FULL PLATE SET 6 PCS

PUDDING SET 7 PCS

MULTIUTILITY BOWL SET 2 PCS

COFFEE MUG SET CLEO 6 PCS

COFFEE MUG SET GRACE (M) 2 PCS

CUP & SAUCER SET LILY 12 PCS