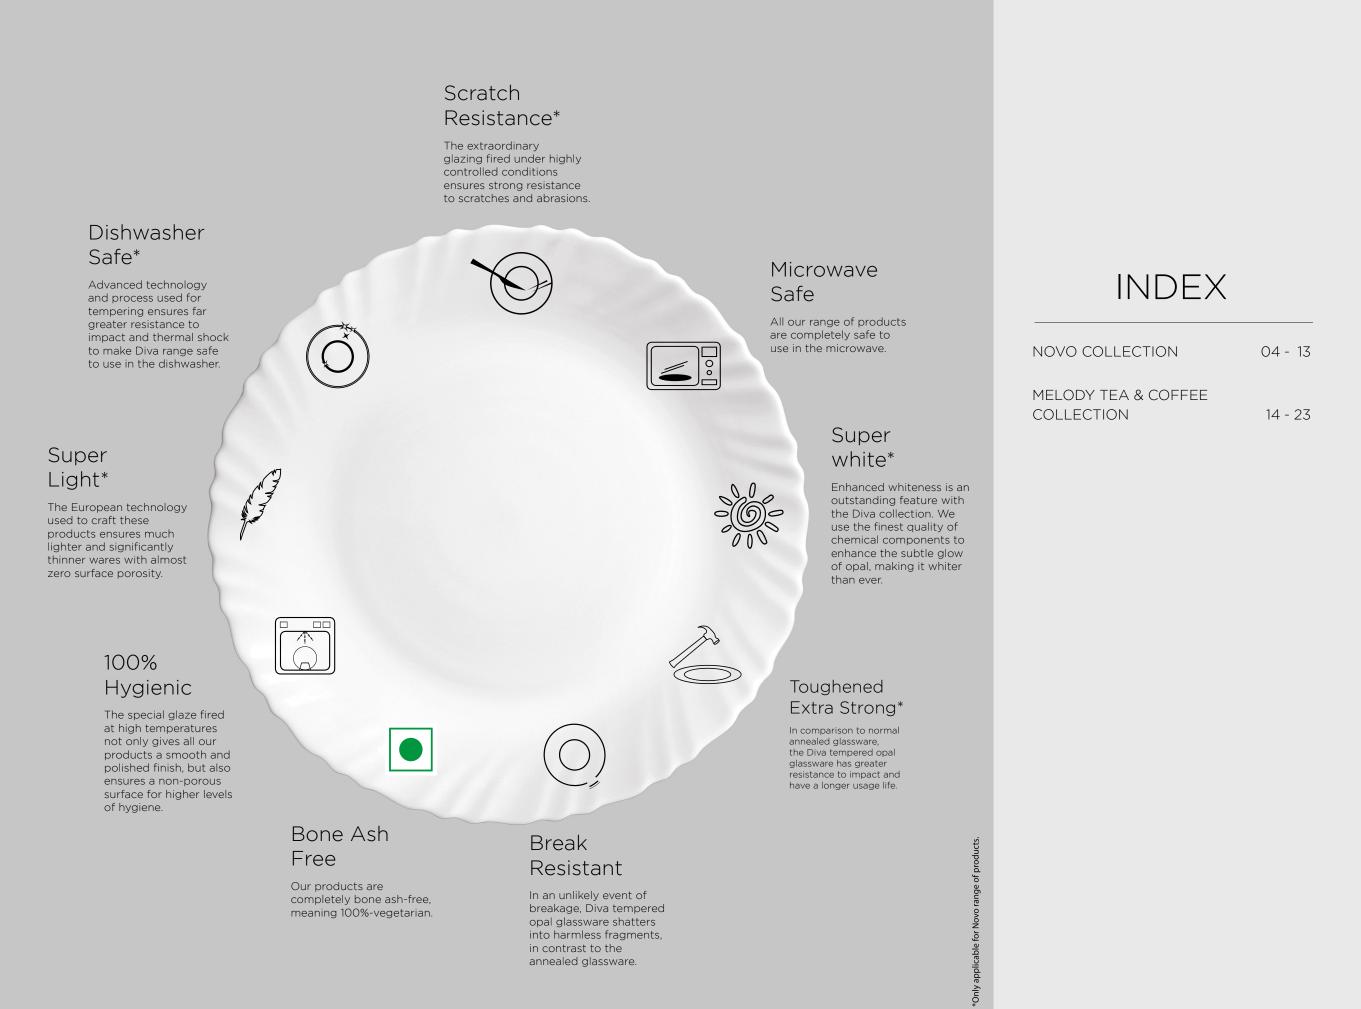

In 1988, La Opala was the first to introduce opal glass technology in India. Since then, it has had a finger on the pulse of the Indian lifestyle market and emerged as the most popular and No. 1 Tableware brand in the country. To offer a wide range of products to our consumers, we have regularly introduced several collections and product variants.

'La Opala' is the flagship brand of the company and caters to entry level dinner sets, plates, bowls, coffee mugs and other products.

The Novo Collection was crafted at our state-ofthe-art, fully automated plant, equipped with European Technology. This new range under La Opala boasts of whiter, lighter & stronger products at affordable prices.