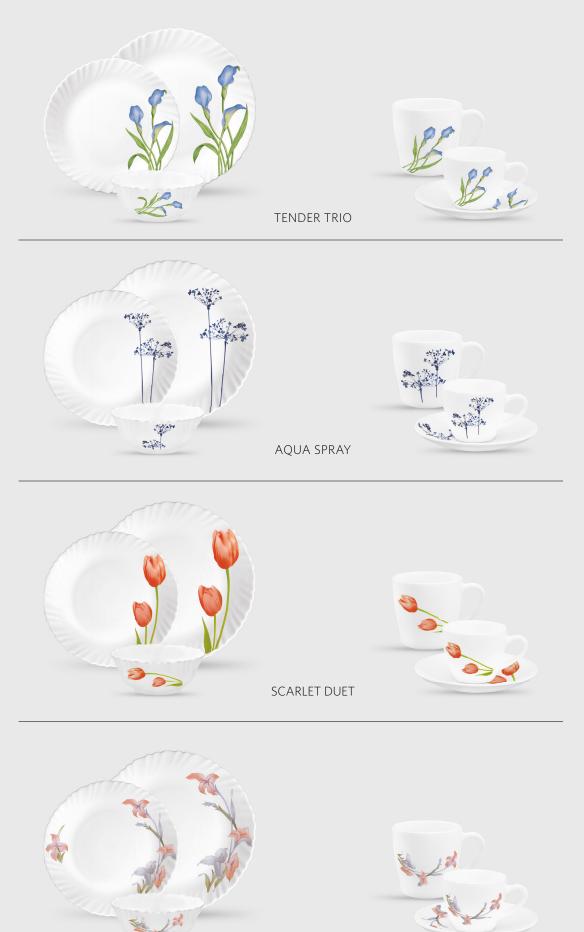

SCARLET BLOOMS

LUSH GREENS

RADIANT CURVES

MELODY

CORAL CHARM

BLISSFULL GREEN

TENDER TRIO

AQUA SPRAY

SCARLET DUET

DIANA

MELODY

PETITE ROSES

BLOOMS

HARMONY

TWIRLS RED

TWIRLS BLUE