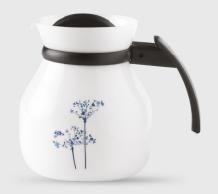

CUP FONTANA 120 ml

SUGAR POT WITH LID 145 ml

TEA POT 1.1 L

COFFEE CUP & SAUCER REGULAR 120 ml

MELODY

COFFEE CUP & SAUCER JAMAICA 100 ml

COFFEE CUP REGULAR 120 ml

COFFEE CUP JAMAICA 100 ml

COFFEE MUG 190 ml

COFFEE POT 1.1 L